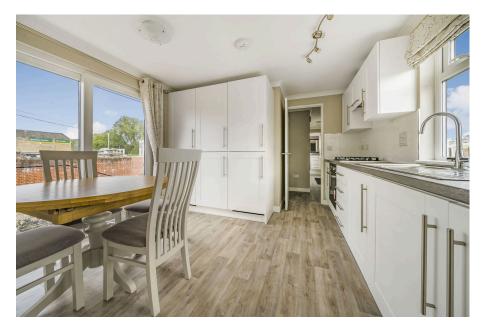

2 🚰 1 🚘 1

This brand new two bedroom(50'x12') park home bungalow located on this popular, gated residential park for the over 50's comes fully furnished and is available to view and purchase now. This light and airy home occupies a generous, corner plot and boasts an entrance lobby, a spacious lounge, modern fitted kitchen/dining room with integrated appliances, the master bedroom having an ensuite shower room, built in wardrobes to both bedrooms, a further guest bathroom as well as double glazing and gas central heating. Externally, there is an enclosed, wrap around garden which is designed for ease of maintenance as well as a blocked paved driveway leading to a detached garage with power. This home should be viewed without delay!