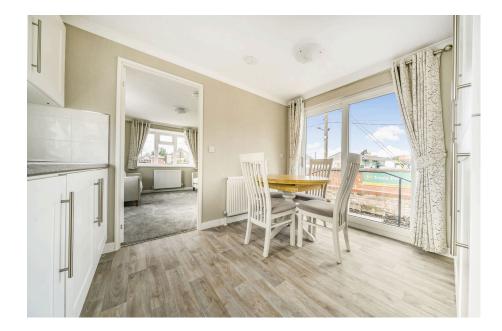

2 🚰 1 🚘 1

This brand new two bedroom(50'x12') park home bungalow located on this popular, gated residential park for the over 50's comes fully furnished and is available to view and purchase now. This light and airy home occupies a generous, corner plot and boasts an entrance lobby, a spacious lounge, modern fitted kitchen/dining room with integrated appliances, the master bedroom having an ensuite shower room, built in wardrobes to both bedrooms, a further guest bathroom as well as double glazing and gas central heating. Externally, there is an enclosed, wrap around garden which is designed for ease of maintenance as well as a blocked paved driveway leading to a detached garage with power. This home should be viewed without delay!