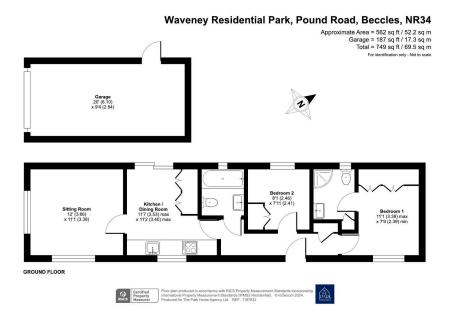

2 🚰 1 🚘 1

This brand new two bedroom(50'x12') park home bungalow located on this popular, gated residential park for the over 50's comes fully furnished and is available to view and purchase now. This light and airy home occupies a generous, corner plot and boasts an entrance lobby, a spacious lounge, modern fitted kitchen/dining room with integrated appliances, the master bedroom having an ensuite shower room, built in wardrobes to both bedrooms, a further guest bathroom as well as double glazing and gas central heating. Externally, there is an enclosed, wrap around garden which is designed for ease of maintenance as well as a blocked paved driveway leading to a detached garage with power. This home should be viewed without delay!