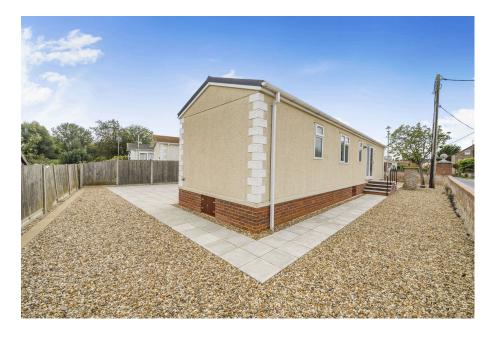

## **32 Waveney Park, Pound Road, Beccles, Suffolk, NR34** £180,000

- Gated Residential Park
- Two Bedrooms
- Modern, Fitted Kitchen
- EnSuite Shower Room
- Available to View and Purchase Now

- Brand New Park Home Bungalow
- Comes Fully Furnished
- Garage and Blocked Paved Driveway
- Gardens To All Sides
- Cash Buyers and Over 50's Only

2 🚰 1 🚘 1

This brand new two bedroom(50'x12') park home bungalow located on this popular, gated residential park for the over 50's comes fully furnished and is available to view and purchase now. This light and airy home occupies a generous, corner plot and boasts an entrance lobby, a spacious lounge, modern fitted kitchen/dining room with integrated appliances, the master bedroom having an ensuite shower room, built in wardrobes to both bedrooms, a further guest bathroom as well as double glazing and gas central heating. Externally, there is an enclosed, wrap around garden which is designed for ease of maintenance as well as a blocked paved driveway leading to a detached garage with power. This home should be viewed without delay!