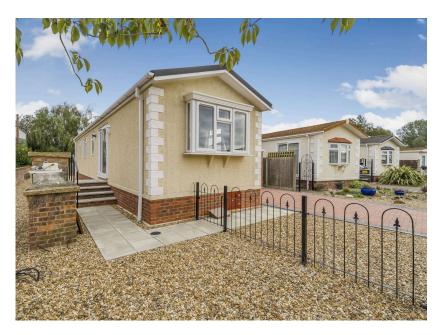

## **32 Waveney Park, Pound Road, Beccles, Suffolk, NR34** £180,000

- Gated Residential Park
- Two Bedrooms
- Modern, Fitted Kitchen
- EnSuite Shower Room
- Available to View and Purchase Now

- Brand New Park Home Bungalow
- Comes Fully Furnished
- Garage and Blocked Paved Driveway
- Gardens To All Sides
- Cash Buyers and Over 50's Only

2 🚰 1 🚘 1

This brand new two bedroom(50'x12') park home bungalow located on this popular, gated residential park for the over 50's comes fully furnished and is available to view and purchase now. This light and airy home occupies a generous, corner plot and boasts an entrance lobby, a spacious lounge, modern fitted kitchen/dining room with integrated appliances, the master bedroom having an ensuite shower room, built in wardrobes to both bedrooms, a further guest bathroom as well as double glazing and gas central heating. Externally, there is an enclosed, wrap around garden which is designed for ease of maintenance as well as a blocked paved driveway leading to a detached garage with power. This home should be viewed without delay!