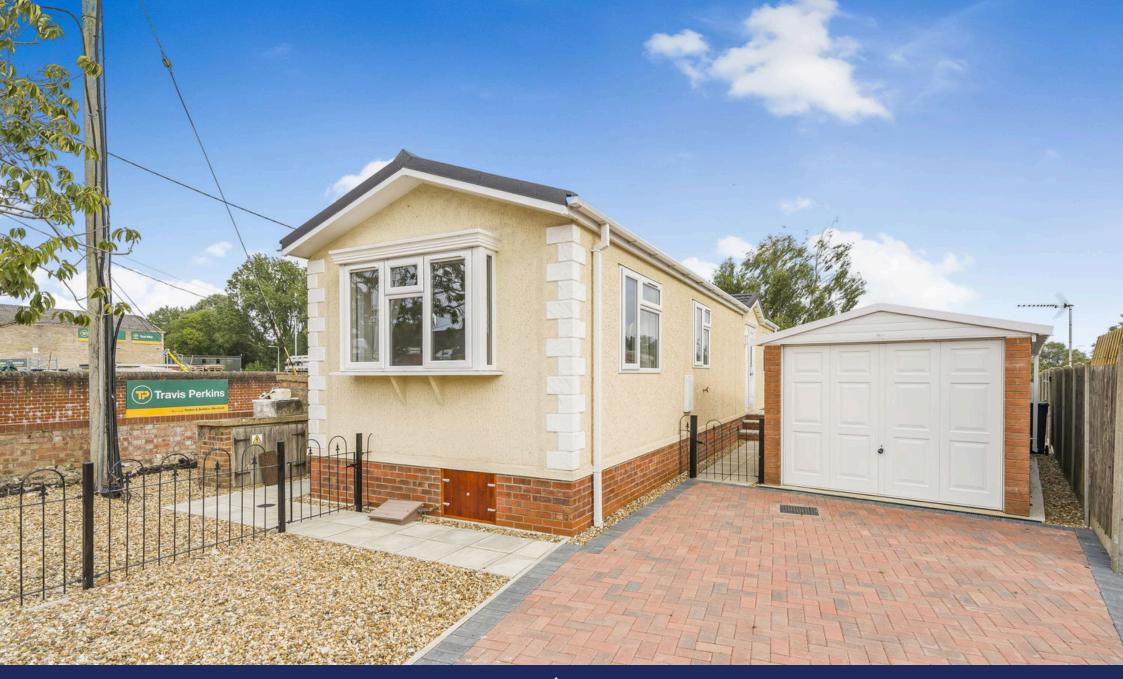

## **32 Waveney Park, Pound Road, Beccles, Suffolk, NR34** £180,000

- Gated Residential Park
- Two Bedrooms
- Modern, Fitted Kitchen
- EnSuite Shower Room
- Available to View and Purchase Now

- Brand New Park Home Bungalow
- Comes Fully Furnished
- Garage and Blocked Paved Driveway
- Gardens To All Sides
- Cash Buyers and Over 50's Only

2 🚰 1 🚘 1

This brand new two bedroom(50'x12') park home bungalow located on this popular, gated residential park for the over 50's comes fully furnished and is available to view and purchase now. This light and airy home occupies a generous, corner plot and boasts an entrance lobby, a spacious lounge, modern fitted kitchen/dining room with integrated appliances, the master bedroom having an ensuite shower room, built in wardrobes to both bedrooms, a further guest bathroom as well as double glazing and gas central heating. Externally, there is an enclosed, wrap around garden which is designed for ease of maintenance as well as a blocked paved driveway leading to a detached garage with power. This home should be viewed without delay!