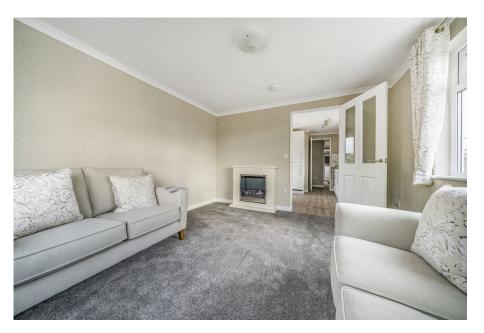

2 🚰 1 🚘 1

This brand new two bedroom(50'x12') park home bungalow located on this popular, gated residential park for the over 50's comes fully furnished and is available to view and purchase now. This light and airy home occupies a generous, corner plot and boasts an entrance lobby, a spacious lounge, modern fitted kitchen/dining room with integrated appliances, the master bedroom having an ensuite shower room, built in wardrobes to both bedrooms, a further guest bathroom as well as double glazing and gas central heating. Externally, there is an enclosed, wrap around garden which is designed for ease of maintenance as well as a blocked paved driveway leading to a detached garage with power. This home should be viewed without delay!